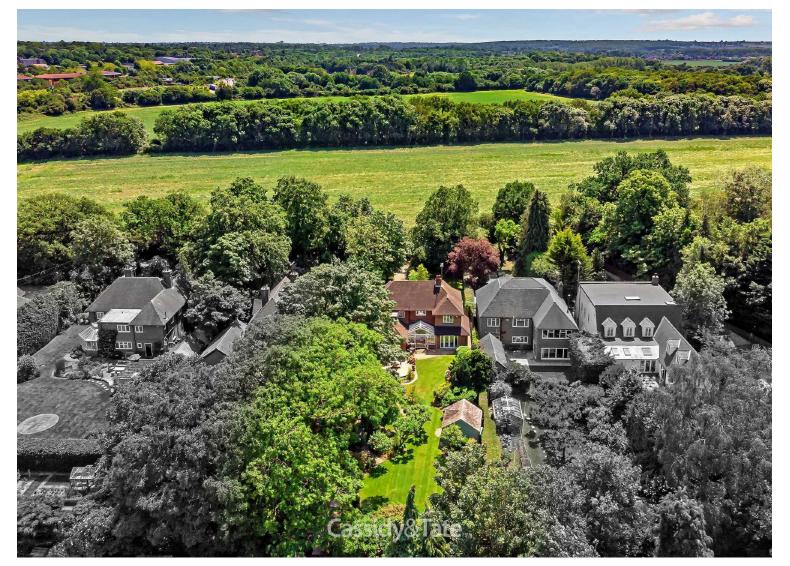

# All The Ingredients Needed For A Fabulous Lifestyle

This semi-rural property that will take you away from all of the hustle and bustle of city life but yet still close enough to give you access to good local amenities. This five bedroom, detached family home has only known two owners, with the current owner having nurtured and enjoyed this lovely home for 40 years. Set on a large plot and an impressive frontage gives you a hint of the superb home within whilst inside, abundance of glass windows and doors fill the rooms with natural light and give you a spectacular outlook. Multiple separate living areas accommodate the whole family. There is a comfortable lounge with fireplace, dining room, family room, and a sun filled breakfast room. Also on the ground floor is a bespoke oak burr fitted kitchen, a utility room, cloakroom and courtesy door leading to the double garage. Upstairs two of the five bedrooms are served by an en-suite whilst the family bathroom serves the other three bedrooms. There is also a study area and plenty of eaves storage space. A principal feature of this property is the stunning rear garden which has a summerhouse/home office providing a tranquil setting overlooking a manicured garden and lily pond. To the front is as lovely as the rear. A landscaped garden, stocked with mature shrubs and plants, plenty of parking, which in turn leads to the double garage.

## Specialists in Bespoke Properties

- Detached Residence
- Five Bedrooms
- Bespoke Oak Burr Kitchen
- Double Garage & Parking
- Semi-Rural Location
- Four/Five Reception Rooms
- Beautiful Gardens Front & Rear Detached Summerhouse/Office