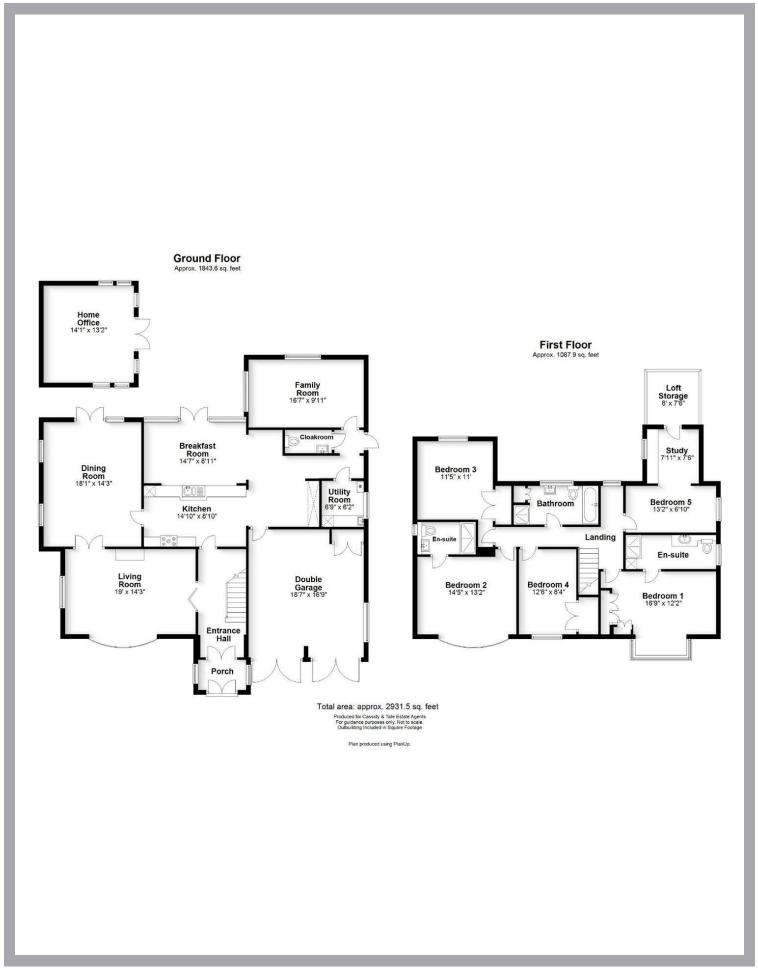

# All The Ingredients Needed For A Fabulous Lifestyle

This semi-rural property that will take you away from all of the hustle and bustle of city life but yet still close enough to give you access to good local amenities. This five bedroom, detached family home has only known two owners, with the current owner having nurtured and enjoyed this lovely home for 40 years. Set on a large plot and an impressive frontage gives you a hint of the superb home within whilst inside, abundance of glass windows and doors fill the rooms with natural light and give you a spectacular outlook. Multiple separate living areas accommodate the whole family. There is a comfortable lounge with fireplace, dining room, family room, and a sun filled breakfast room. Also on the ground floor is a bespoke oak burr fitted kitchen, a utility room, cloakroom and courtesy door leading to the double garage. Upstairs two of the five bedrooms are served by an en-suite whilst the family bathroom serves the other three bedrooms. There is also a study area and plenty of eaves storage space. A principal feature of this property is the stunning rear garden which has a summerhouse/home office providing a tranquil setting overlooking a manicured garden and lily pond. To the front is as lovely as the rear. A landscaped garden, stocked with mature shrubs and plants, plenty of parking, which in turn leads to the double garage.

## Specialists in Bespoke Properties

- Detached Residence
- Five Bedrooms
- Bespoke Oak Burr Kitchen
- Double Garage & Parking
- Semi-Rural Location
- Four/Five Reception Rooms
- Beautiful Gardens Front & Rear Detached Summerhouse/Office